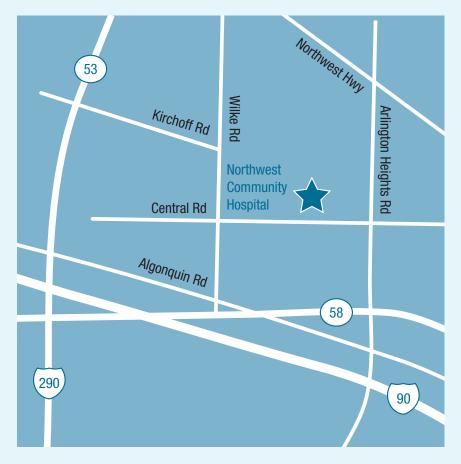

## **Arlington Heights**

880 West Central Road Suite 8200 Arlington Heights, IL 60005

Phone: (847) 259-4482 Fax: (847) 259-6406

| Referred by: |  |  |  |
|--------------|--|--|--|
| _            |  |  |  |
|              |  |  |  |

#### 880 W. Central Rd., Ste. 8200 • Arlington Heights, IL 60005

#### We are located in the Busse Center for Speciality Medicine on the Northwest Community Hospital Campus.

- Enter off either Kirchoff Road or Central Road and follow the sign to the Busse Center
- Complimentary Valet parking is available at the North Pavilion from 6:00 AM to 6:00 PM
   Monday-Friday and at the Emergency Entrance 7 days a week from 10:00 AM to 10:00 PM
- Care Carts are available for those patients needing assistance
- Free parking is available at the Busse Center garage
- Our office is located on the 8th floor, Suite 8200